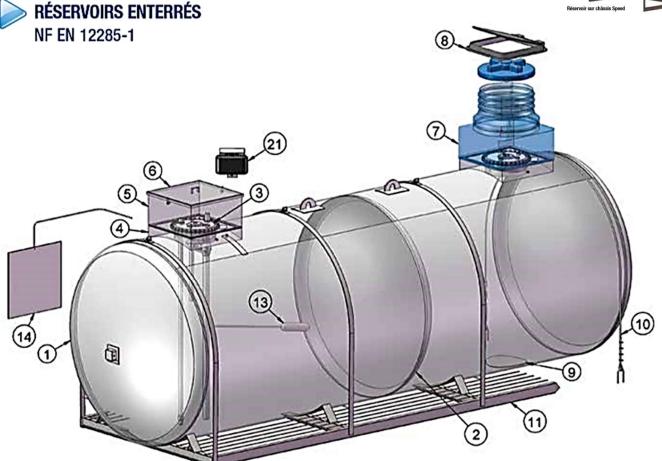

# www.rl-distrib80.com

- 1 Réservoir
- 2 Fond de cloison (pour compartimentage)
- 3 Plateau de trou d'homme (équipements en option)
- 4 Support de regard
- 5 Regard métallique
- 6 Trappe de visite en aluminium
- 7 Chambre d'accès polyéthylène

# FABRICATION STANDARD

- Réservoir Classe A conforme à la norme NF EN 12285-1/A
- Tôle acier carbone S235JR (fonds bombés MRC)
- Trou d'homme Ø 600 mm (ou T.H. Ø 300 mm pour les réservoirs Ø 1250 ou T.H. Ø 600 mm en option à partir de 2000 L)
- Détecteur de fuite avec liquide interstitiel
- Trou d'homme équipé de manchons (voir détail)
- Crochets de manutention
- Peinture extérieure époxy polyuréthane (contrôle à 6000 Volts)
- Epreuve d'étanchéité et certificat de conformité
- Conforme à l'arrêté du 1<sup>er</sup> juillet 2004

- 8 Tampon de piste
- 9 Plaque de touche
- 10 Ceinture d'ancrage
- 11 Châssis speed
- 13 Jauge à transmission électrique
- 14 Mise à la terre
- 21 Détection de fuite avec liquide interstitiel

#### SUR DEMANDE

- Réservoir Classe B
- Revêtement intérieur
- Fabrication inox
- Autre diamètre

### RAPPEL

LES RÉSERVOIRS CYLINDRIQUES ENTERRÉS CLASSE A ET B SONT CONÇUS POUR LE STOCKAGE ENTERRÉ DE LIQUIDES INFLAMMABLES OU POLLUANT L'EAU CLASSE A : DENSITÉ INFÉRIEURE OU ÉGALE 1.1 kg/1 CLASSE B : DENSITÉ INFÉRIEURE OU ÉGALE 1.9 kg/1

#### Réservoirs horizontaux cylindriques fabriqués suivant la norme NF EN 12285-1