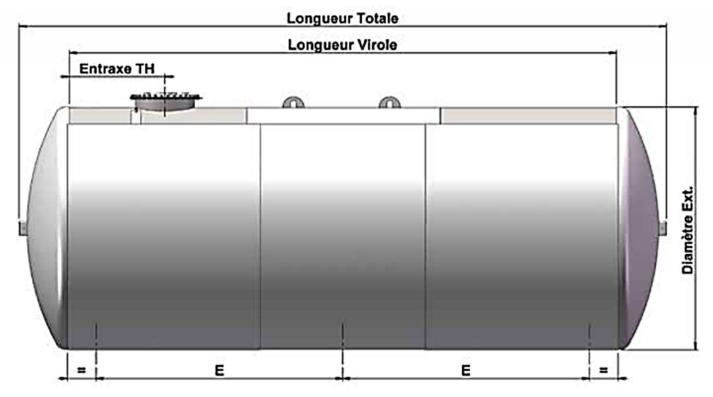

# CARACTÉRISTIQUES

| Capacité<br>nominale<br>L | 0 extérieur<br>mm | Entraxe T.H.<br>Ou Buse<br>mm | Longueur virole<br>mm | Longueur totale<br>hors tout mm<br>D.P. enterré | Poids total<br>kg<br>D.P. enterré | Ceinture d'ancrage |           |
|---------------------------|-------------------|-------------------------------|-----------------------|-------------------------------------------------|-----------------------------------|--------------------|-----------|
|                           |                   |                               |                       |                                                 |                                   | Nb                 | Cote E mn |
| 1 500                     | 1265              | 500                           | 1000                  | 1455                                            | 525                               | 2                  | 760       |
| 2 000                     | 1265              | 700                           | 1410                  | 1865                                            | 620                               | 2                  | 1160      |
| 2 500                     | 1265              | 700                           | 1830                  | 2285                                            | 620                               | 2                  | 1580      |
| 3 000                     | 1265              | 700                           | 2260                  | 2715                                            | 720                               | 2                  | 2000      |
| 4 000                     | 1265              | 700                           | 3090                  | 3545                                            | 1030                              | 2                  | 2800      |
| 5 000                     | 1515              | 700                           | 2610                  | 3135                                            | 1135                              | 2                  | 2380      |
| 6 000                     | 1515              | 700                           | 3170                  | 3695                                            | 1300                              | 2                  | 2900      |
| 8 000                     | 1915              | 1000                          | 2490                  | 3310                                            | 1624                              | 2                  | 2180      |
| 10 000                    | 1915              | 1000                          | 3220                  | 4030                                            | 1934                              | 2                  | 2900      |
| 12 000                    | 1915              | 1000                          | 3945                  | 4755                                            | 2249                              | 3                  | 1800      |
| 15 000                    | 1915              | 1000                          | 5005                  | 5815                                            | 2664                              | 3                  | 2350      |
| 20 000                    | 1915              | 1000                          | 6790                  | 7600                                            | 2920                              | 4                  | 2170      |
| 25 000                    | 1915              | 1000                          | 8575                  | 9385                                            | 3440                              | 5                  | 2100      |
| 30 000                    | 1915              | 1000                          | 10360                 | 11170                                           | 3875                              | 5                  | 2525      |
| 20 000                    | 2520              | 1000                          | 3690                  | 4715                                            | 3454                              | 2                  | 3200      |
| 25 000                    | 2520              | 1000                          | 4690                  | 5715                                            | 4049                              | 3                  | 2170      |
| 30 000                    | 2520              | 1000                          | 5690                  | 6715                                            | 4644                              | 3                  | 2670      |
| 40 000                    | 2520              | 1000                          | 7790                  | 8815                                            | 5909                              | 4                  | 2440      |
| 50 000                    | 2520              | 1000                          | 9840                  | 10890                                           | 7185                              | 5                  | 2350      |
| 60 000                    | 2520              | 3200                          | 11840                 | 12875                                           | 8375                              | 6                  | 2300      |
| 40 000                    | 3020              | 1000                          | 5050                  | 6310                                            | 5986                              | 3                  | 2300      |
| 50 000                    | 3020              | 1000                          | 6590                  | 7850                                            | 7316                              | 4                  | 2030      |
| 60 000                    | 3020              | 1000                          | 7910                  | 9190                                            | 8433                              | 4                  | 2510      |
| 80 000                    | 3020              | 1350                          | 10790                 | 12070                                           | 10693                             | 5                  | 2575      |
| 100 000                   | 3020              | 6800                          | 13670                 | 14950                                           | 13056                             | 6                  | 2650      |
| 120 000                   | 3020              | 7900                          | 16490                 | 17770                                           | 15457                             | 7                  | 2650      |